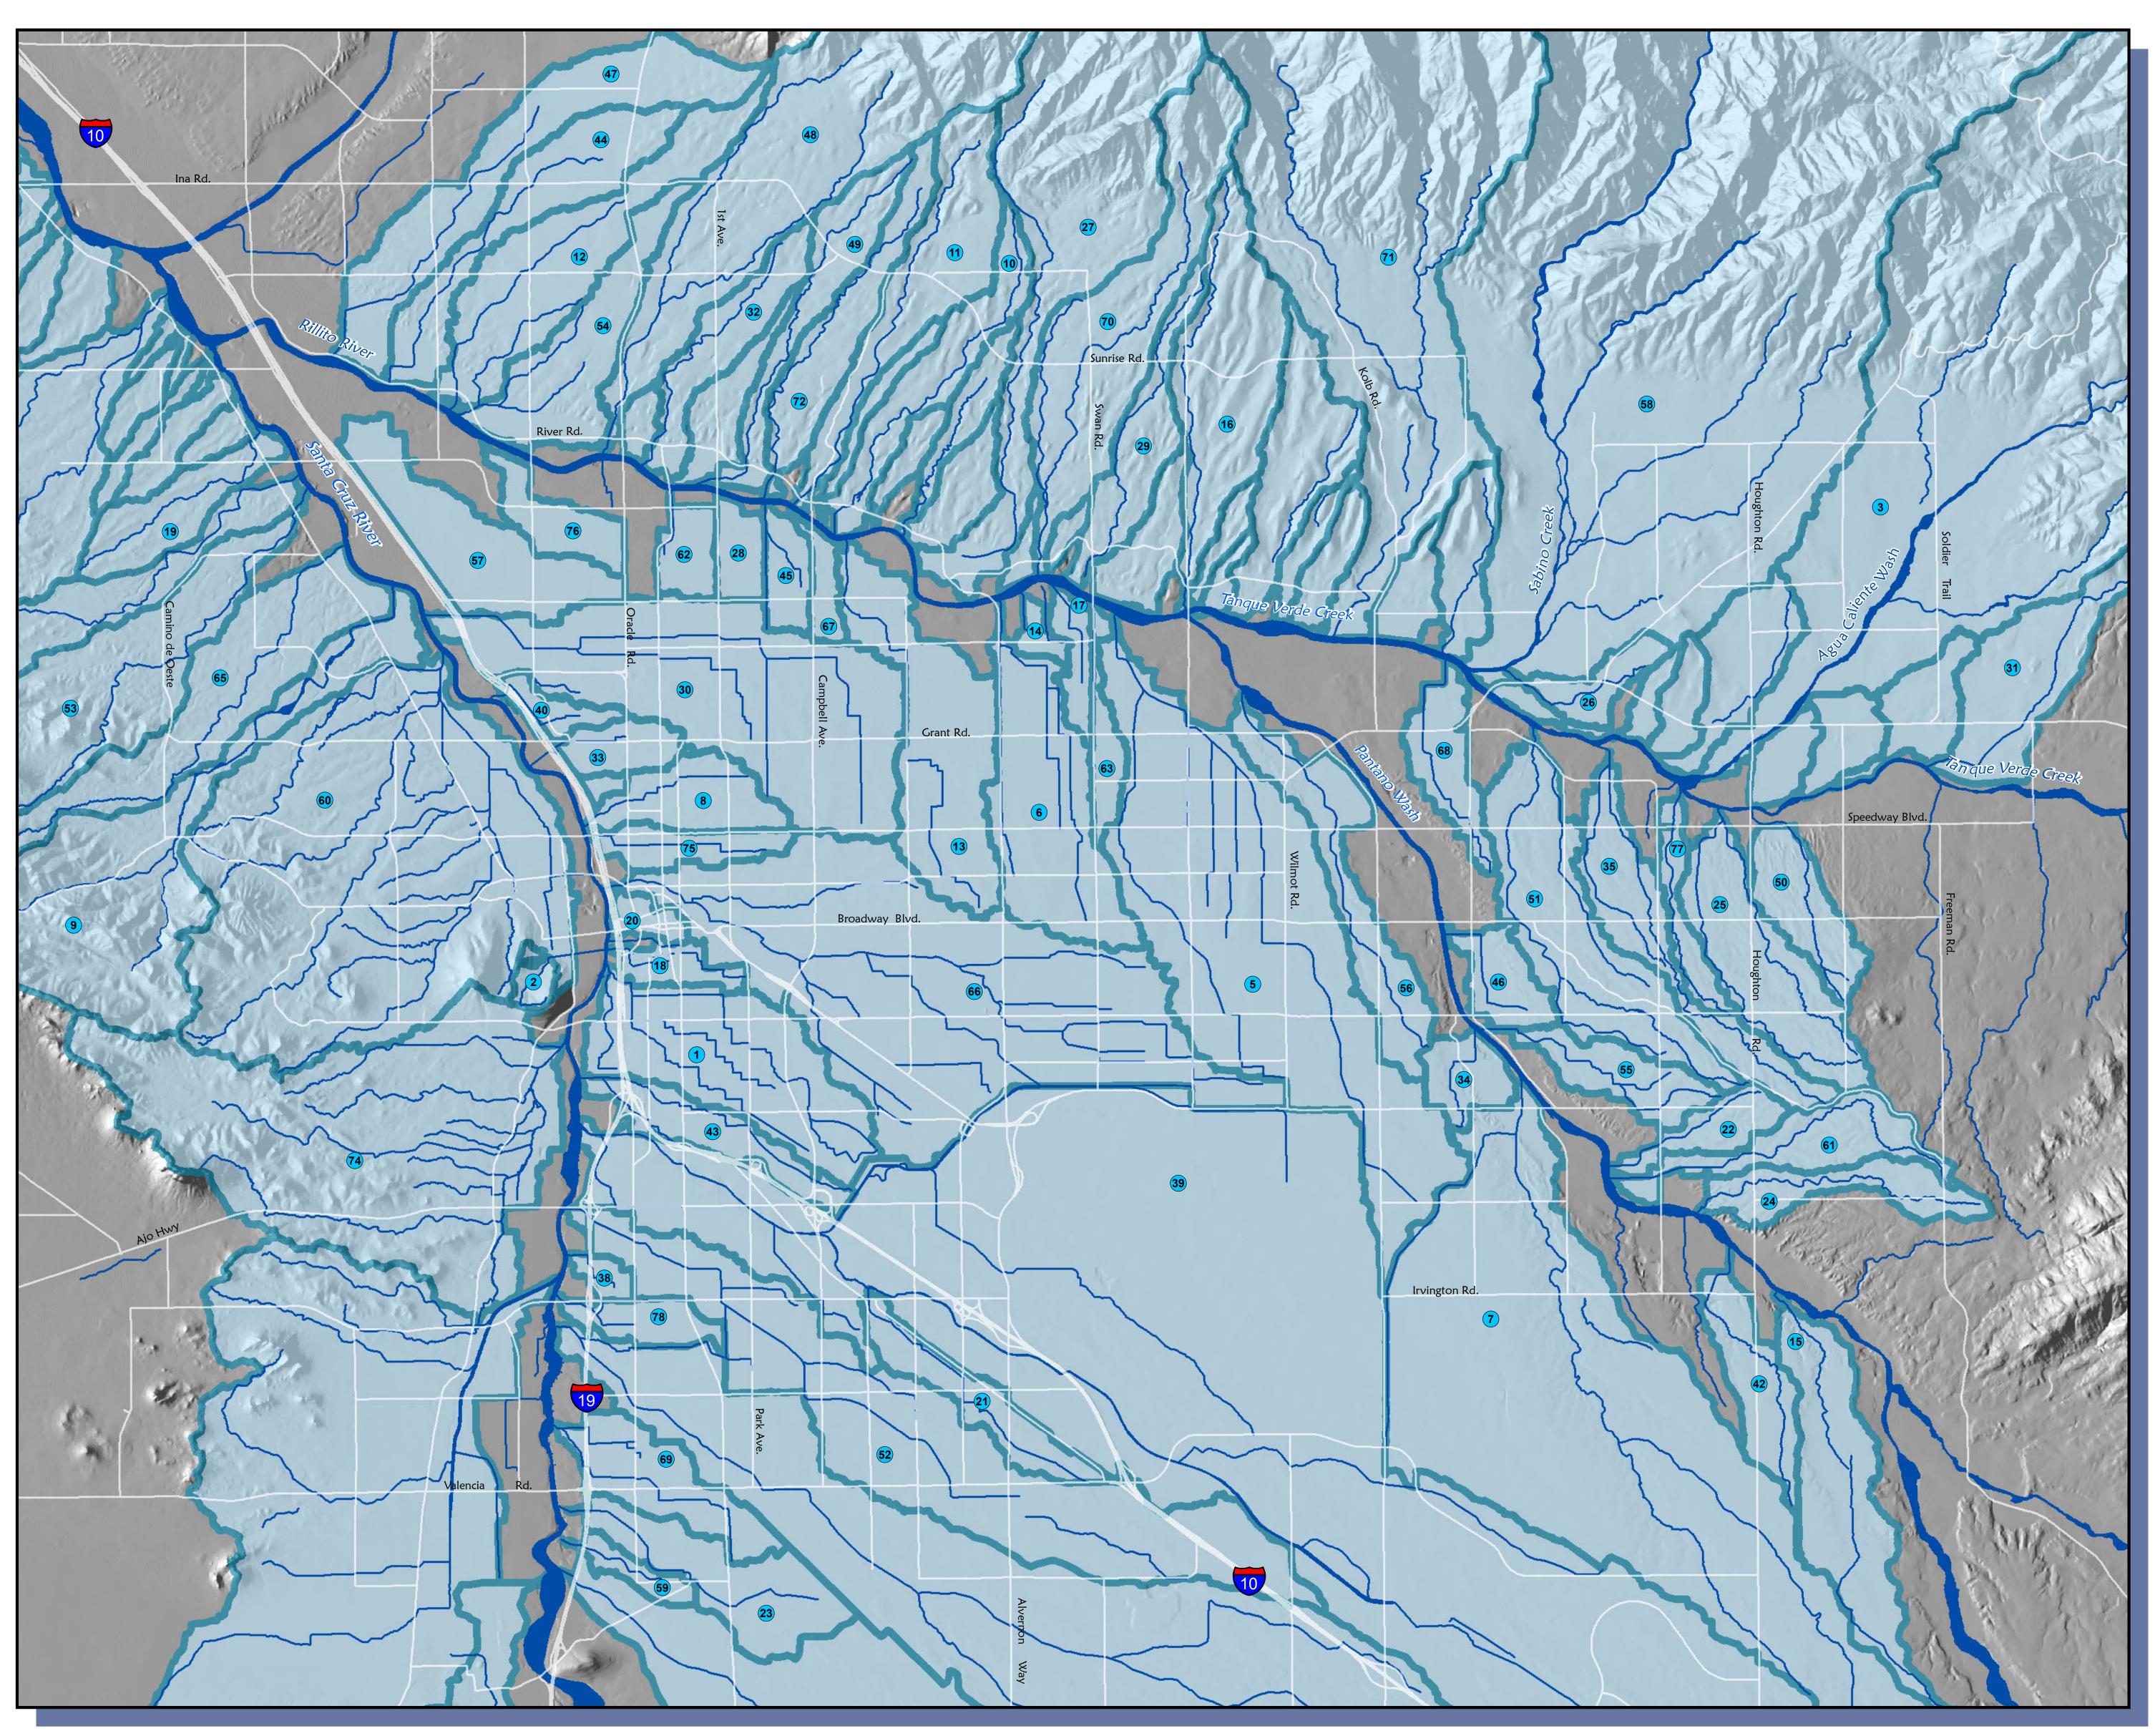

## Tucson Washes and Watersheds

53. Roger Wash54. Roller Coaster Wash

55. Rolling Hills Wash 56. Rose Hill Wash

57. Ruthrauff Wash

59. Santa Clara Wash

61. Spanish Trail Wash

63. Swan Road Wash

64. Sweetwater Wash

65. Trails End Wash

62. Stone Avenue Wash

60. Silvercroft Wash

58. Sabino Creek

TerraSystems Southwest and the Watershed Management Group, Inc. would like to thank Pima County Department of Transportation Geographic Information Services Division and the City of Tucson Department of Transportation for graciously providing the datasets displayed on this map. The Hydrologic Unit Code (HUC) data, aggregated to subregions, was provided by the USDA-NRCS National Cartography and Geospatial Center. All data is accepted as-is, with all known and unknown inaccuracies and/or errors, and without warranty of any kind.

## Named Tucson Basin Watersheds

27. Finger Rock Wash

28. First Avenue Wash

29. Fletcha Caida Wash

30. Flowing Wells Wash

32. Friendly Village Wash

31. Fortyniners Wash

33. Grant Road Wash

34. Guillermo Wash

48. Pima Wash

50. Reyes Wash

51. Robb Wash 52. Rodeo Wash

49. Race Track Wash

35. Hidden Hills Wash

- 1. 18th Street Wash 2. A Mtn Detention
- 3. Agua Caliente
- 4. Airport Wash 5. Alamo Wash 6. Alvernon Wash
- 7. Atterbury Wash 8. Bronx Wash
- 9. Camino de Oeste Wash 10. Camino Real Wash 11. Campbell Wash 12. Casas Adobes Wash
- 13. Christmas Wash 14. Christopher City Wash 15. Civano Wash
- 16. Craycroft Wash 17. Creekside Wash 18. Cushing Street Wash 19. Del Cerro Wash
- 20. Downtown Watershed 46. Owen Park Wash 21. Earp Wash 22. Eastview Wash
- 23. El Vado Wash 24. Escalante Wash 25. Este Wash 26. Fahringer Wash
- 36. Hughes Wash 37. Idle Hour Wash 38. Irvington (Michigan) Wash 39. Julian Wash 40. Kreuger Wash
- 66. Tucson Arroyo 41. Los Reales Diversion Channel 67. Tucson General Wash 42. Mesqute Ranch Wash 68. Udall Park Wash 43. Mission View Wash 69. Valencia Wash
- 44. Nanini Wash 70. Valley View Wash 45. North Mountain Ave. Wash 71. Ventana Canyon Wash 72. Villa Entrada Wash 47. Pegler Wash
  - 73. WBSCR Diversion Channel 74. West Branch Santa Cruz River
  - 75. West University Wash 76. Wetmore Wash
  - 77. Wrightstown Wash 78. Wyoming Wash