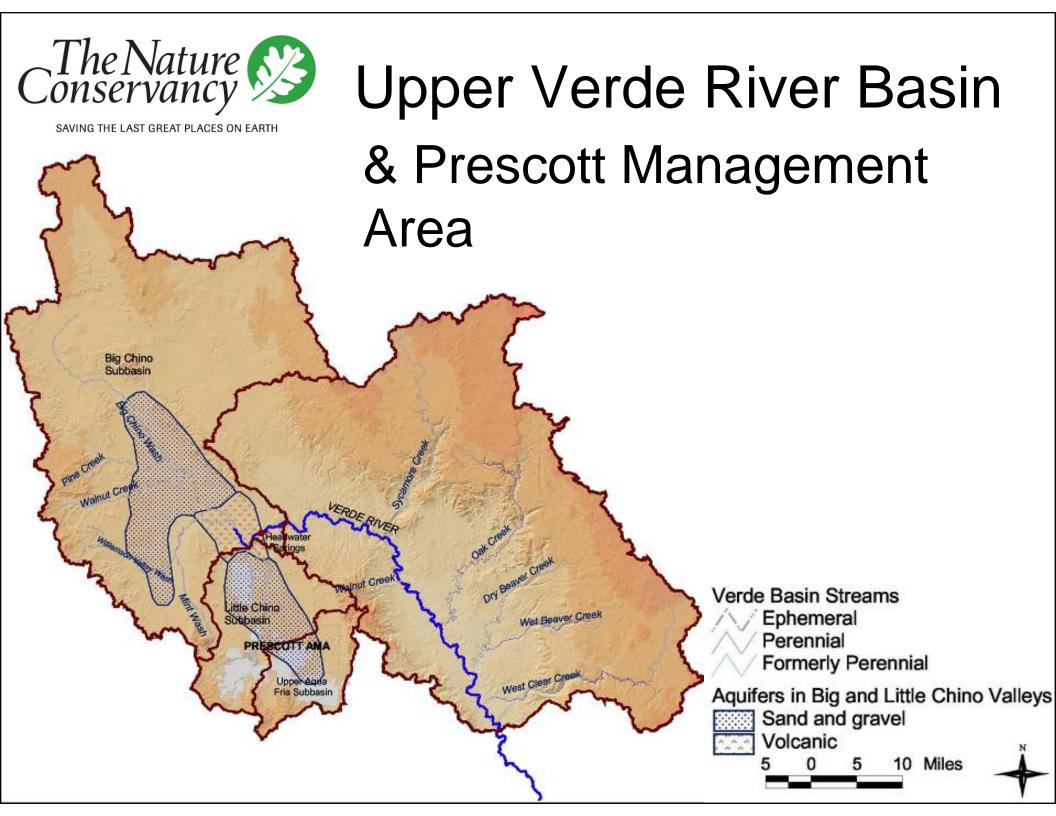

## Verde watershed: balancing act

Prescott Active Management

SAVING THE LAST GREAT PLACES ON EARTH

### Aquifer Protection

Goal: Sustainable water use to meet the needs

of people and flow in the Verde River

- Mitigate Export of Water from Big Chino
- Limit Depletion of Aquifer
- Enhance Recharge of Aquifer