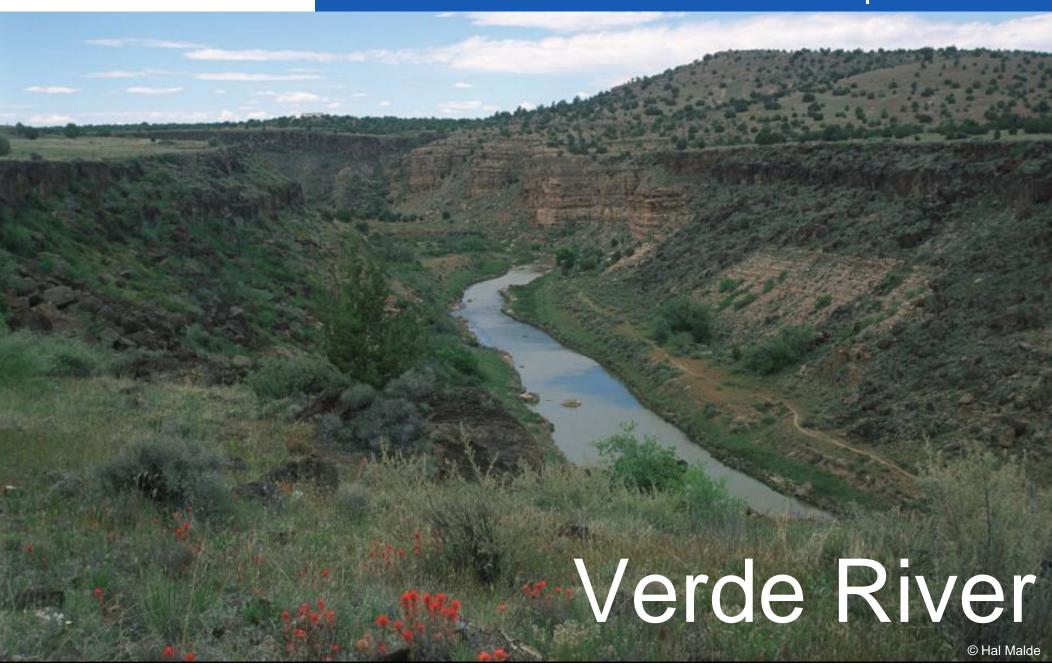

#### Verde River

one of the few flowing river systems left in the state

second best native fisheryin Arizona

source of economic health for our communities