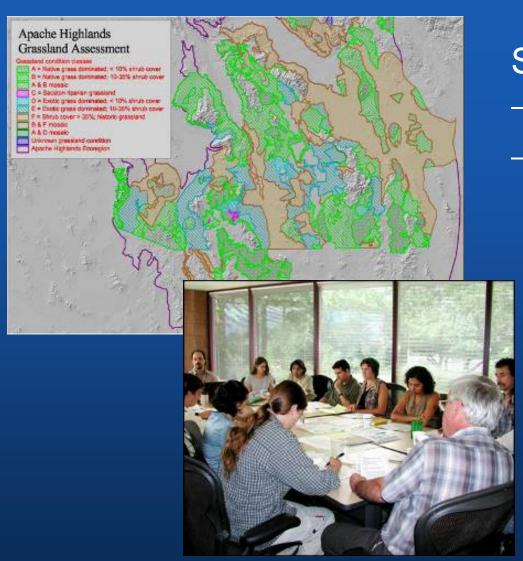

#### River Protection Strategies

Science informing public policy

- grassland assessment
- hydrologic models

Public-private partnership

- regional water management
- land protection
- aquifer protection

## Goal: Maintain & Restore Healthy Grassland Over the Big Chino Aquifer

- Purchase of Development Rights
- State Trust Land Reform