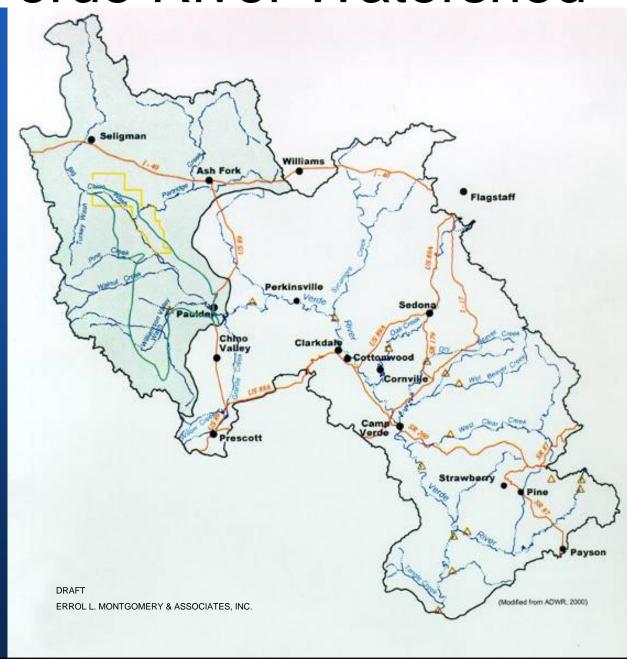

# Verde watershed

Unique situation: Grassland-alluvial basin creates the headwaters of the Verde River