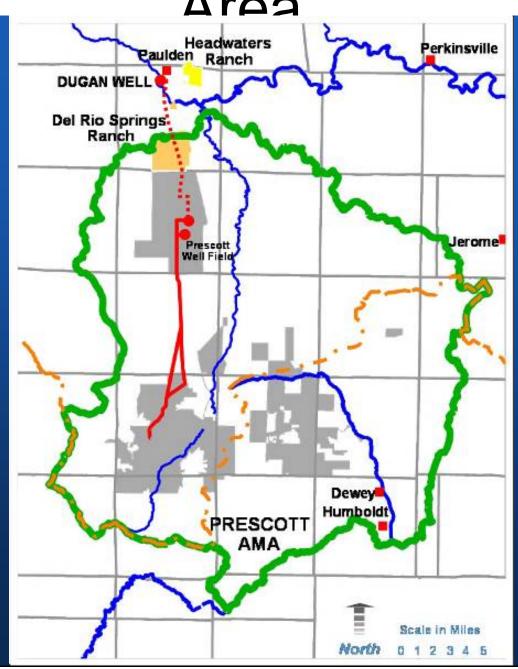

### Regional Water Management

Goal: Collective Water Resource Decisions

Parties: County, Cities, Landowners, Public Interest Groups, DWR, Others

### Upper & Middle Verde River Watershed

USGS Gaging Station

Project Area Boundary

Alluvial Deposits
Aquifer Boundary,
based on Schwab,
1995