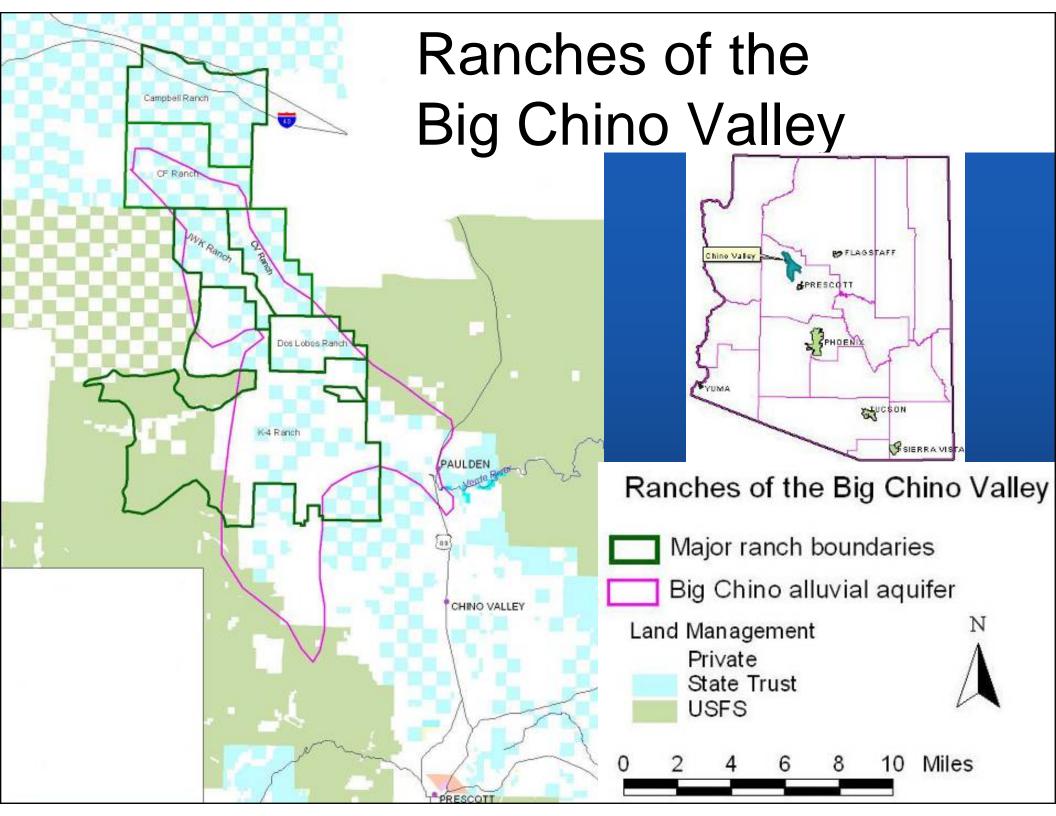

## Goal: Maintain & Restore Healthy Grassland Over the Big Chino Aquifer

- Purchase of Development Rights
- State Trust Land Reform