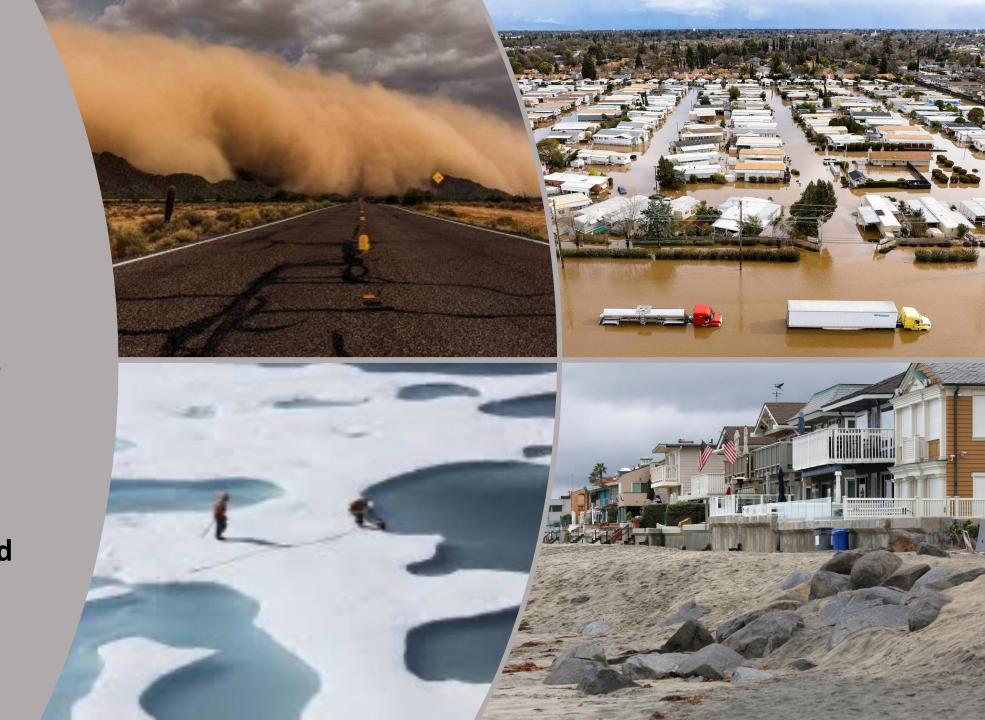

• Climate driven events are increasing in number, intensity, variability and location.

Resulting in increased RISK and Cost.

Silos are great for storing one type of grain or information but they are bad for mixing and sharing